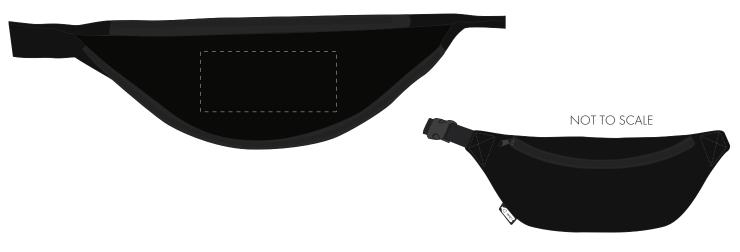

### ARTWORK SCALE 40%

FRONT ELEVATION

# Product Image for visualisation - colours may vary

# ARTWORK SCALE 100% Digital print area: 90mm x 40mm

The dashed line is to demonstrate print area and will not appear on your printed item